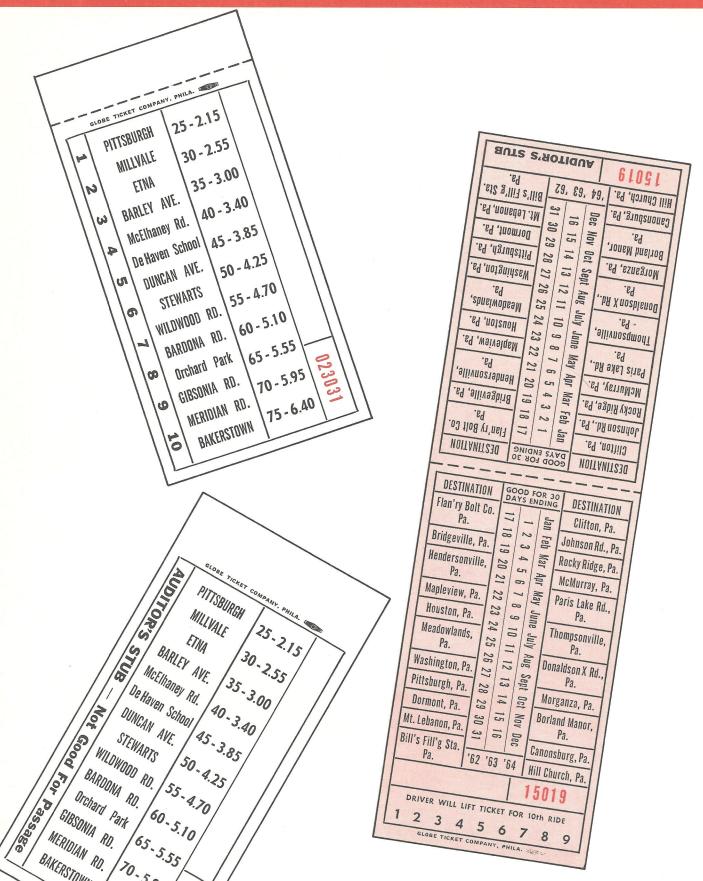

On No. 5 we see a ticket, designed for separate punch-out of each ride for the sections of the route that are located in two different states. It also uses a novel tear-off method for indicating the valid zone for the ticket. The tear-off, at the same time, leaves attached to the audit stub, upon issuance, clear indication of the ticket value sold.