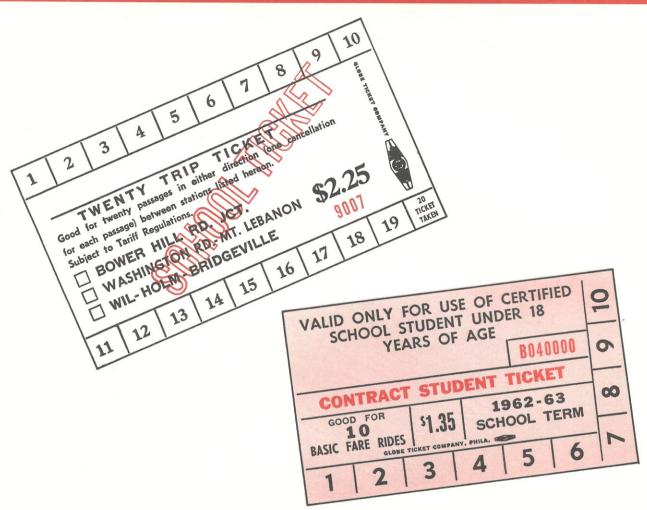

Page 3 carries three limited ride school tickets, designed for simple punch-out for each ride taken.

Page 4 shows two commutation tickets, capable of being issued for a choice of zones. They are designed for punch-out, and each is provided with an audit section, appearing as a separate unit for the ticket on the left, but attached in the case of the unit on the right.