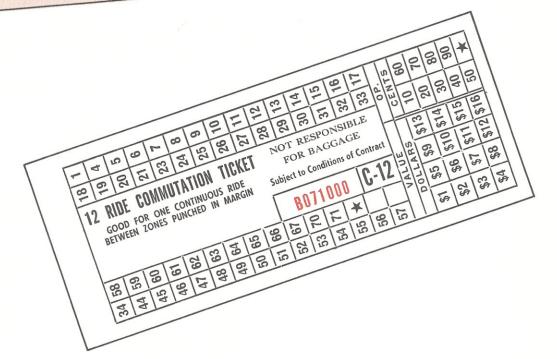

The most common forms no doubt are the strip- and book-type tickets that appear on page 2. Consecutively numbered by strips or books, printed to be good on a system or in specific zones, they are designed to be surrendered for each ride. Hence they provide the means for ride audit, when needed.