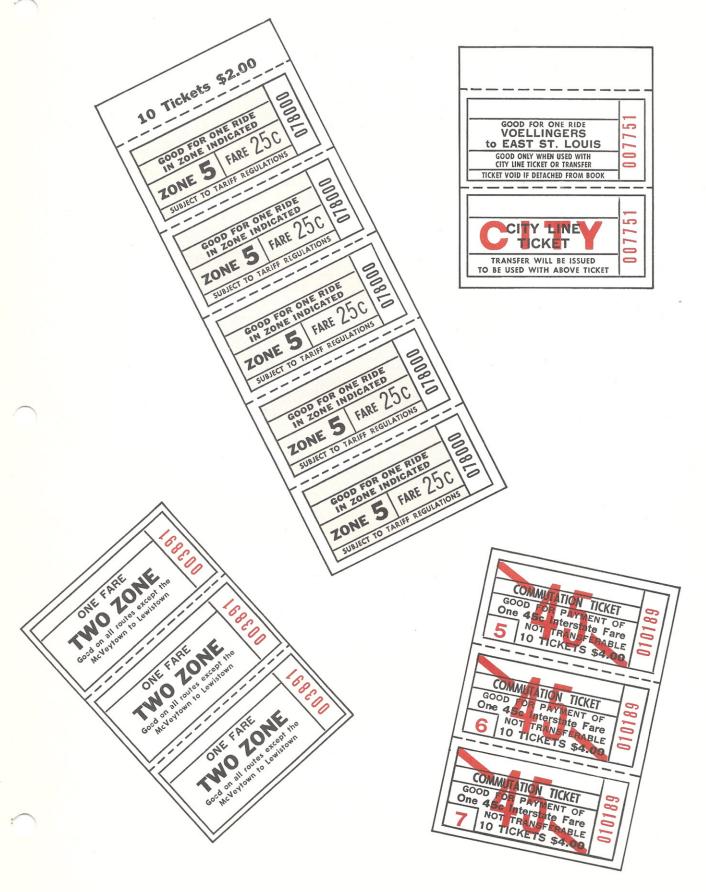

The most common forms no doubt are the strip- and book-type tickets that appear on page 2. Consecutively numbered by strips or books, printed to be good on a system or in specific zones, they are designed to be surrendered for each ride. Hence they provide the means for ride audit, when needed.

On No. 5 we see a ticket, designed for separate punch-out of each ride for the sections of the route that are located in two different states. It also uses a novel tear-off method for indicating the valid zone for the ticket. The tear-off, at the same time, leaves attached to the audit stub, upon issuance, clear indication of the ticket value sold.