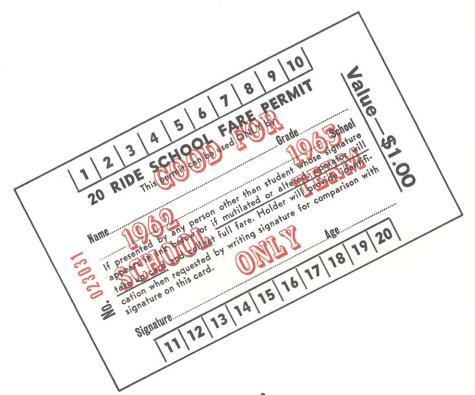

Page 3 carries three limited ride school tickets, designed for simple punch-out for each ride taken.

Page 4 shows two commutation tickets, capable of being issued for a choice of zones. They are designed for punch-out, and each is provided with an audit section, appearing as a separate unit for the ticket on the left, but attached in the case of the unit on the right.