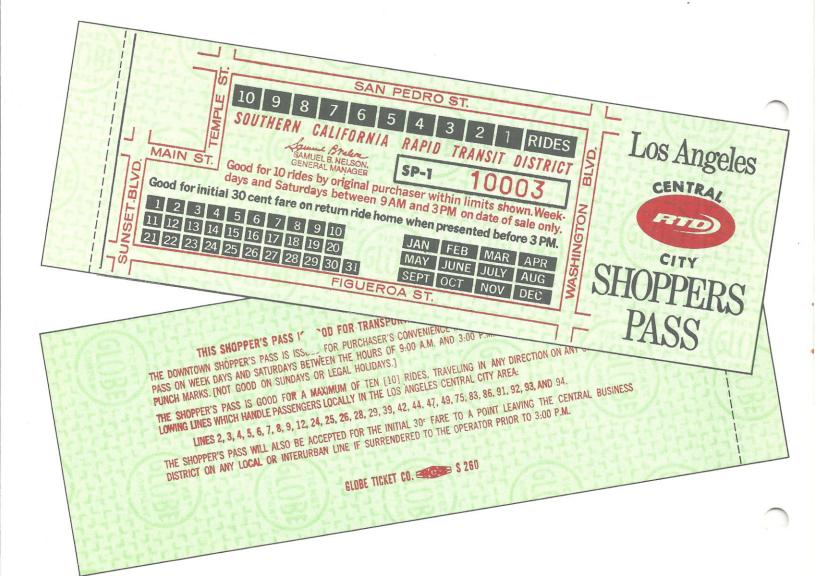

## A NOVEL MONTHLY PASS AND OTHER FARE COLLECTION MEDIA FACILITATE "EXACT FARE" AT R.T.D.

The Southern California Rapid Transit District (RTD) furnishes bus service over more than 2600 route miles in Los Angeles, Orange, Riverside and San Bernardino Counties.

#### **EXACT FARE PLAN**

Early in 1969 it became clear that RTD would find it necessary to institute an EXACT FARE system, more or less along the lines of that which was proving successful on the lines of D.C. Transit System, Inc., Washington, D.C., installed in 1968, after robberies and even killings of bus drivers in that city had caused union officials to threaten non-operation of vehicles, if something was not done to effectively counteract this dangerous situation.

redemption coupons for their over-payment must be given.

The regular cash fare, at present (March 1971) is 30¢ for one zone. Each additional zone costs 8¢. Transfers are 5¢. Besides cash payment for their fares, passengers have several media available for their payment, some at the full cost of single fares, some at a possible reduced price, depending on the amount of riding.