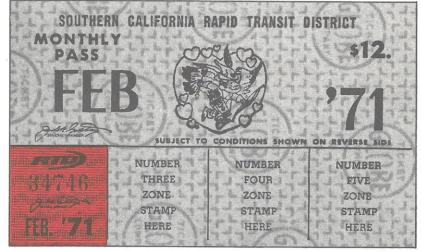

The illustrations on page 4 show passes valid respectively for one, two and three zones. Page 5 shows the reverse side of the pass. At the agencies where the pass is sold, a special issuing device is used, which peels from one to four stamps, as needed, from the protective backing, and the agent attaches the required number of stamps to the pass

## REVERSE SIDE OF REGULAR MONTHLY PASS

form at the time of selling a pass to be valid for more than one zone. The stamps are printed on stock tinted on the face with sharp, day-glow inks and a safety design as background, and the color of this background changes from month to month. They are overprinted in black with the month for which valid, the Company symbol and the signature of the General Manager. They are consecutively numbered.