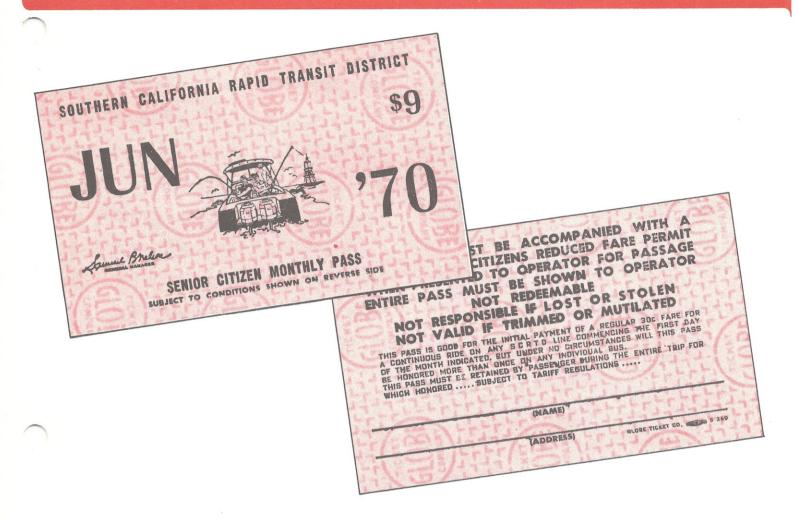

We quote below from a leaflet distributed prior to the inauguration of the EXACT FARE plan, under the heading: HOW TO

MAKE EXACT FARE CONVENIENT: "Your RTD monthly pass has been redesigned to serve more Southern Californians. Starting September 25 (even before Exact Fare begins), you will be able to buy a pass for one, two, three, four or five zones. These passes will be honored beginning October 1 (1969). A single-zone pass sells for \$12; a two-zone pass for \$15.50; a threezone pass for \$19; a four-zone pass for \$22.50; and a five-zone pass for \$26. If you are a regular rider, a monthly pass costs less than regular fare. The best part about a monthly pass is that you board the bus show your pass — nothing could be easier. If it is a multi-zone pass, the driver will issue a zone check for the zone limit shown on the pass. Senior Citizen monthly passes will

continue to be sold in single-zone denominations for \$9. Monthly passes are sold from the 25th of the month to the 10th of the following month. You may purchase passes at the following locations:" The selling locations are listed with their business hours, and, for general interest, we list their names and locations below:

#### SENIOR CITIZENS REDUCED FARES

Senior Citizens enjoy a reduction in fare on the lines of RTD, upon presentation of a special SENIOR CITIZENS REDUCED TRANSIT FARE PERMIT. The fare reduction amounts to 10¢, at present bringing the Senior Citizens' base fare down to 20¢, good within one zone. Charges for additional zones are 8¢ each, and those for transfers are 5¢, the same as for regular riders. Payment of the reduced fare can be in coin or ticket or a combination of the two, or by Senior Citizen Pass.

Reduced fares for Senior Citizens are applicable only:

Monday through Saturday

9 A.M. to 3 P.M. and 7 P.M. to Midnight

Sundays and Holidays

5 A.M. through 12 Midnight, except that the Senior Citizen Pass is good for unlimited riding at any time.