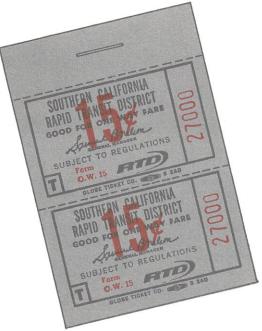

accustomed trips. The leaflet on EXACT FARE covers their purchase and use in these words: "Tickets have been tailored to fit any fare. They may be used in combinations to meet any fare, or in combination with change, tokens or monthly passes. They are available in 5¢ denominations for transfer charge; 8¢ denominations for zone fares; 15¢ denominations for school fares; 20¢ denominations for two-zone school fares or senior citizens; and  $30\phi$ ,  $35\phi$ ,  $38\phi$ ,  $46\phi$ ,  $54\phi$ , 62¢ and 70¢ amounts. Tickets are sold in groups of 10 and may be purchased in person or by mail (a minimum acceptable mail order is \$3). Mail order forms are available on the advertising (order) sign on the bus. You may also specify the denomination and number of tickets and forward the order form with your check or money order to RTD Ticket Office, 1060 South Broadway, Los Angeles 90015. This is the ONLY address for mail orders. To expedite your mail order and insure accuracy of your name and address, a self-addressed envelope would be appreciated. This same location offers fast personal service with convenient hours-"." Students pay 5¢ instead of 8¢ for additional zones, and the 5¢ ticket previously mentioned as applicable to the transfer charge also serves for student additional zones. Now there is also in use an additional ticket of 40¢ denomination, sold in strips of 10, the same as the others.