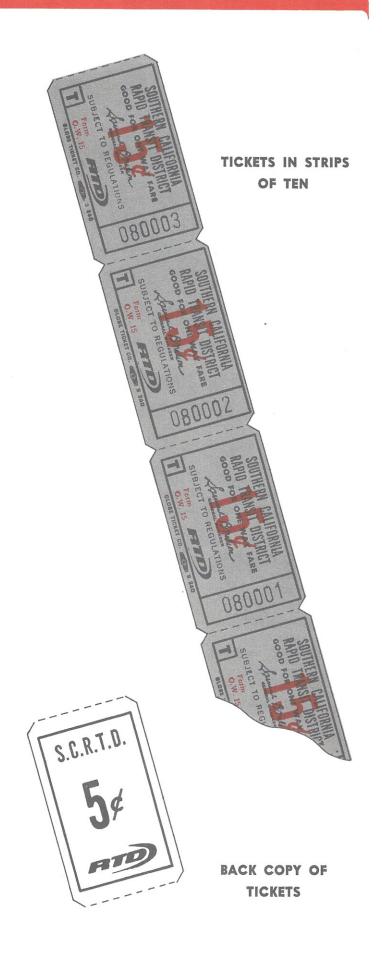

#### **TICKETS**

The outstanding feature in the use of regular fare tickets, see at right, is found in the fact that tickets are made available in denominations to fit any fare, so that regular riders may purchase tickets in advance for the exact fare required for their

accustomed trips. The leaflet on EXACT FARE covers their purchase and use in these words: "Tickets have been tailored to fit any fare. They may be used in combinations to meet any fare, or in combination with change, tokens or monthly passes. They are available in 5¢ denominations for transfer charge; 8¢ denominations for zone fares; 15¢ denominations for school fares; 20¢ denominations for two-zone school fares or senior citizens; and  $30\phi$ ,  $35\phi$ ,  $38\phi$ ,  $46\phi$ ,  $54\phi$ , 62¢ and 70¢ amounts. Tickets are sold in groups of 10 and may be purchased in person or by mail (a minimum acceptable mail order is \$3). Mail order forms are available on the advertising (order) sign on the bus. You may also specify the denomination and number of tickets and forward the order form with your check or money order to RTD Ticket Office, 1060 South Broadway, Los Angeles 90015. This is the ONLY address for mail orders. To expedite your mail order and insure accuracy of your name and address, a self-addressed envelope would be appreciated. This same location offers fast personal service with convenient hours-"." Students pay 5¢ instead of 8¢ for additional zones, and the 5¢ ticket previously mentioned as applicable to the transfer charge also serves for student additional zones. Now there is also in use an additional ticket of 40¢ denomination, sold in strips of 10, the same as the others.