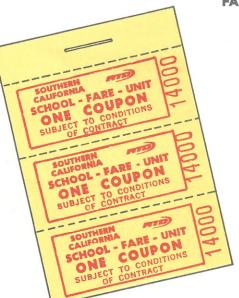

accustomed trips. The leaflet on EXACT FARE covers their purchase and use in these words: "Tickets have been tailored to fit any fare. They may be used in combinations to meet any fare, or in combination with change, tokens or monthly passes. They are available in 5¢ denominations for transfer charge; 8¢ denominations for zone fares; 15¢ denominations for school fares; 20¢ denominations for two-zone school fares or senior citizens; and  $30\phi$ ,  $35\phi$ ,  $38\phi$ ,  $46\phi$ ,  $54\phi$ , 62¢ and 70¢ amounts. Tickets are sold in groups of 10 and may be purchased in person or by mail (a minimum acceptable mail order is \$3). Mail order forms are available on the advertising (order) sign on the bus. You may also specify the denomination and number of tickets and forward the order form with your check or money order to RTD Ticket Office, 1060 South Broadway, Los Angeles 90015. This is the ONLY address for mail orders. To expedite your mail order and insure accuracy of your name and address, a self-addressed envelope would be appreciated. This same location offers fast personal service with convenient hours-"." Students pay 5¢ instead of 8¢ for additional zones, and the 5¢ ticket previously mentioned as applicable to the transfer charge also serves for student additional zones. Now there is also in use an additional ticket of 40¢ denomination, sold in strips of 10, the same as the others.

School tickets, as well as face and back of a Student Identification Card are illustrated on page 9. There are two types of special school tickets: School-3 in books of 120 coupons, value of each coupon 5¢, used like scrip, on school days only between 6:00 A.M. and 4:30 P.M.; and a ticket book sold at the student fare for one zone of 15¢, put up in pads of 10 tickets and used with Student I.D. Card. Students pay separately the special 5¢ charge for additional zones and the regular charge of 5¢ for a transfer, when needed. Student fares are applicable any time, except between 4:30 and 6:45 P.M., Monday through Friday; they may, however, be used all day on Saturdays, Sundays and Holidays.