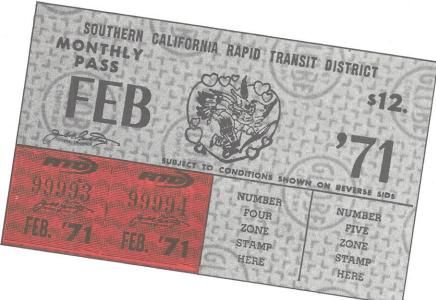

#### **MONTHLY PASS**

A Monthly Pass had been in use on the RTD routes for some time prior to the start

of the EXACT FARE system. It provided for unlimited riding during a specific month in one zone only. Pass users who rode through more than one zone, paid the required charges for the additional zones in cash or tickets. In this form, therefore, the pass was of limited help to the EXACT FARE plan.

An ingenious way was found, then, in which a single form, preprinted on safety cardboard with the indication of the month as well as the picture symbol and color of that month was introduced. To this pass could be affixed, at the time of sale, pressure sensitive stamps to indicate that the pass was valid for one zone (no stamp), two zones (1 stamp) three zones (2 stamps), four zones (3 stamps) or five zones (4 stamps).

The illustrations on page 4 show passes valid respectively for one, two and three zones. Page 5 shows the reverse side of the pass. At the agencies where the pass is sold, a special issuing device is used, which peels from one to four stamps, as needed, from the protective backing, and the agent attaches the required number of stamps to the pass

ONE-ZONE PASS — \$12.00

GOOD FOR 30¢ BASIC FARE

NO ZONE STAMP ATTACHED

TWO-ZONE PASS — \$15.50

GOOD FOR 38¢ BASIC FARE

ONE ZONE STAMP AT \$3.50

ATTACHED

THREE-ZONE PASS — \$19.00

We quote below from a leaflet distributed prior to the inauguration of the EXACT FARE plan, under the heading: HOW TO

MAKE EXACT FARE CONVENIENT: "Your RTD monthly pass has been redesigned to serve more Southern Californians. Starting September 25 (even before Exact Fare begins), you will be able to buy a pass for one, two, three, four or five zones. These passes will be honored beginning October 1 (1969). A single-zone pass sells for \$12; a two-zone pass for \$15.50; a threezone pass for \$19; a four-zone pass for \$22.50; and a five-zone pass for \$26. If you are a regular rider, a monthly pass costs less than regular fare. The best part about a monthly pass is that you board the bus show your pass — nothing could be easier. If it is a multi-zone pass, the driver will issue a zone check for the zone limit shown on the pass. Senior Citizen monthly passes will