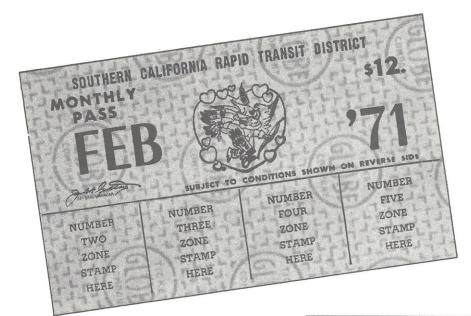

An ingenious way was found, then, in which a single form, preprinted on safety cardboard with the indication of the month as well as the picture symbol and color of that month was introduced. To this pass could be affixed, at the time of sale, pressure sensitive stamps to indicate that the pass was valid for one zone (no stamp), two zones (1 stamp) three zones (2 stamps), four zones (3 stamps) or five zones (4 stamps).

The illustrations on page 4 show passes valid respectively for one, two and three zones. Page 5 shows the reverse side of the pass. At the agencies where the pass is sold, a special issuing device is used, which peels from one to four stamps, as needed, from the protective backing, and the agent attaches the required number of stamps to the pass

ONE-ZONE PASS — \$12.00

GOOD FOR 30¢ BASIC FARE

NO ZONE STAMP ATTACHED

TWO-ZONE PASS — \$15.50

GOOD FOR 38¢ BASIC FARE

ONE ZONE STAMP AT \$3.50

ATTACHED

THREE-ZONE PASS — \$19.00

GOOD FOR 46¢ BASIC FARE

TWO ZONE STAMPS AT \$3.50 EACH

ATTACHED