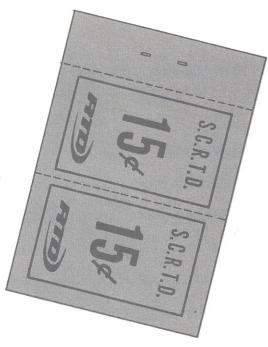

School tickets, as well as face and back of a Student Identification Card are illustrated on page 9. There are two types of special school tickets: School-3 in books of 120 coupons, value of each coupon 5¢, used like scrip, on school days only between 6:00 A.M. and 4:30 P.M.; and a ticket book sold at the student fare for one zone of 15¢, put up in pads of 10 tickets and used with Student I.D. Card. Students pay separately the special 5¢ charge for additional zones and the regular charge of 5¢ for a transfer, when needed. Student fares are applicable any time, except between 4:30 and 6:45 P.M., Monday through Friday; they may, however, be used all day on Saturdays, Sundays and Holidays.

HALF-FARE (15¢) SCHOOL TICKET IN PADS OF 10

FACE AND BACK

USED WITH STUDENT I.D. CARD