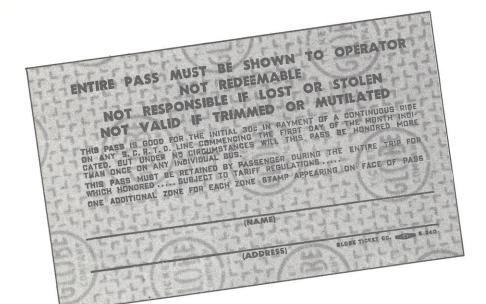

The illustrations on page 4 show passes valid respectively for one, two and three zones. Page 5 shows the reverse side of the pass. At the agencies where the pass is sold, a special issuing device is used, which peels from one to four stamps, as needed, from the protective backing, and the agent attaches the required number of stamps to the pass

## REVERSE SIDE OF REGULAR MONTHLY PASS

form at the time of selling a pass to be valid for more than one zone. The stamps are printed on stock tinted on the face with sharp, day-glow inks and a safety design as background, and the color of this background changes from month to month. They are overprinted in black with the month for which valid, the Company symbol and the signature of the General Manager. They are consecutively numbered.