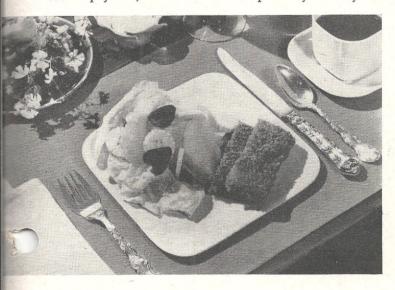

TAKE A tip from this pretty picture and serve a lunch attractive enough for a party, yet filling enough to be just right for a summer mid-day. Mix fruits of the season for the salad and serve with the unusual, easy-to-make Crusted Egg Toast Fingers.

**Crusted Egg Toast Fingers** 

- 4 slices bread
- 3 eggs, well beaten
- 1/4 teaspoon salt
- 3 cups corn flakes
- 1/4 cup shortening

Cut each slice of bread into three strips and remove crusts. Dip strips in egg mixed with salt, then in corn flakes which have been crushed into fine crumbs. Fry in shortening until crisp and brown on both sides. Drain on absorbent paper. Sprinkle lightly with confectioners' sugar if desired. Serve warm. Yield: 12 fingers.