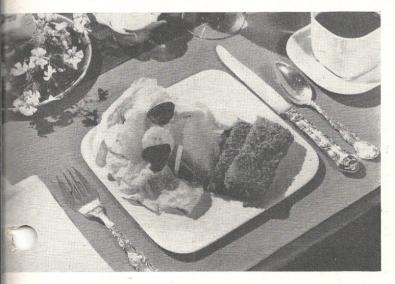

TAKE A tip from this pretty picture and serve a lunch attractive enough for a party, yet filling enough to be just right for a summer mid-day. Mix fruits of the season for the salad and serve with the unusual, easy-to-make Crusted Egg Toast Fingers.

**Crusted Egg Toast Fingers** 

- 4 slices bread
- 3 eggs, well beaten
- 1/4 teaspoon salt
- 3 cups corn flakes
- 1/4 cup shortening

Cut each slice of bread into three strips and remove crusts. Dip strips in egg mixed with salt, then in corn flakes which have been crushed into fine crumbs. Fry in shortening until crisp and brown on both sides. Drain on absorbent paper. Sprinkle lightly with confectioners' sugar if desired. Serve warm. Yield: 12 fingers.