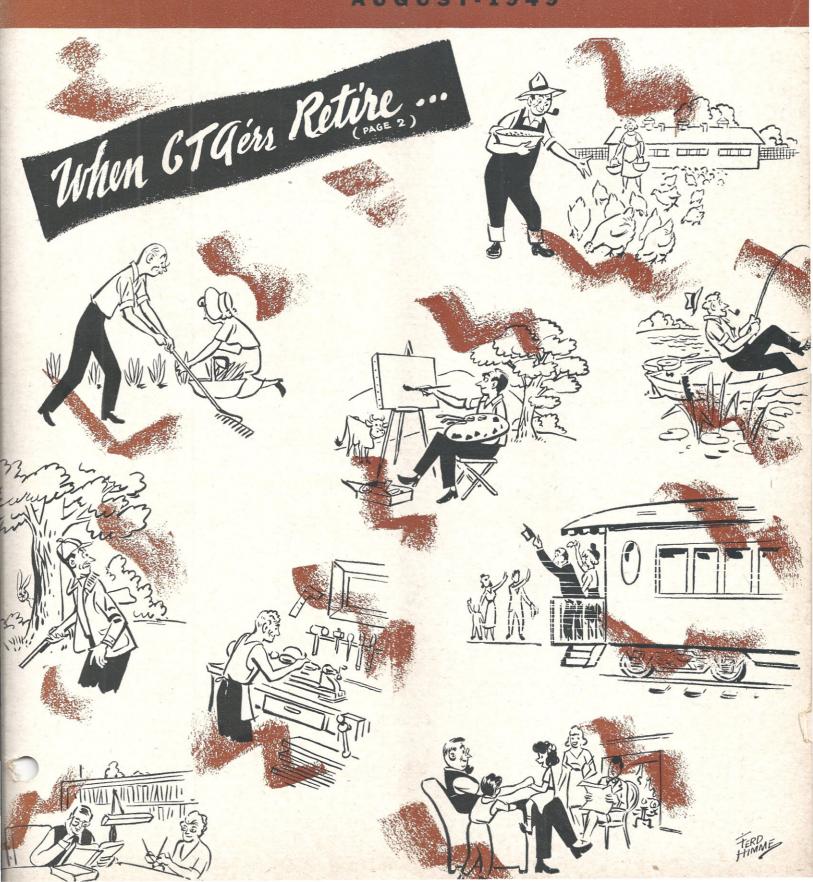

# TRANSIT NEWS

**AUGUST-1949** 

CHARLES NESS: Conductor, Kedzie; 42 years service. Residing in Wheaton, Illinois, Charlie raises chickens and fruit trees around the house. He intends to enlarge his number of chickens now that he is retired and has more time to devote to their care. Charlie and his wife, Mathilda, recently celebrated their 41st wedding anniversary with the help of their four grandchildren.

PATRICK CLARKE: Conductor, Kedzie; 42 years service. He and his wife, Elizabeth, plan to spend much of their time at Lake Geneva, Wisconsin, where they own a summer home.

JOHN HART: Motorman, Lake St. "L"; 40 years service. He and his wife, Elizabeth, left the U. S. upon his retirement on a visit to Ireland to see friends and relatives there. The couple expect to be gone about three months and, when they return, will tour the United States before settling for good in their Chicago home.

ARON SWENSON: Motorman, North Ave.; 42 years service: The call of the north country is strong within Swenson, who was born in Norway, and he intends taking a trip to Minnesota to visit his brother. "The bass get mighty big up there," he said, "and I hope to catch a few of them."

WILLIAM MYLAN: Conductor, North; 42 years service. The new Congress street super-highway is moving Mylan right out of his home so he expects to be busy the next few months looking for a place to live.

WILLIAM BURZLAFF: Conductor, 69th St.; 36 years service. Born in Chicago, he has no definite plans other than to remain here and take life easy. Burzlaff was stationed at 69th St. during his entire length of service.

### AMONG THE RECENT RETIREMENTS

LAWRENCE C. HODAPP: Conductor, 77th; 42 years service. Formerly an avid raiser of rabbits, Hodapp plans to renew this interesting hobby on a full-time basis.

EDWARD SPENGLER: Conductor, Devon; 48 years service. A veteran of the cable cars, he and his wife, Emma, are the grandparents of twelve. After a trip to New York to visit their daughter, the couple will return to Chicago. Spengler then intends to spend much time at the ball park with some of his grandchildren watching the Cubs play ball.

EDWARD NEUENDORF: Motorman, Lincoln; 37 years service. A fishing trip to Wisconsin to get hold of a few big ones is first on the list of things he intends to do during retirement. When his fishing desires have been satisfied he and his wife, Margaret, plan to travel south. No time limit set, they are going to keep traveling until they decide to come home.

JAMES FARRELL: Motorman, 77th St.; 43 years service. Keeping company with 10 grandchildren will take most of his retired time, however he plans to do some repair work around the house and hopes to spend a lot of time "just taking it easy."

AUGUST P. HENNING: Conductor, Lincoln; 36 years service. Cultivating a vegetable garden and fishing in Center Lake, which is just one block from his summer home in Salem, Wisconsin, will be enough to keep Henning busy for the early part of his retirement. After the summer he will return to his home in Chicago and take life easy.

FRANK GROLL: Motorman, Kedzie; 41 years service. Three grandchildren and his son's farm in Naperville, Illinois, will be Groll's main interest during his retirement days. While a mass transit employe, Groll worked under four different superintendents.

ERNST O. HOCHSPRUNG: Motorman, 69th St.; 38 years service. The future holds plenty of leisure for him—in between doing the necessary odd jobs around the house and puttering in his garden. Come fall he expects to have a steady job escorting his young grand-children to and from school.

EDWARD J. IRWIN: Motorman, Devon; 38 years service. On Lake Wandawega, 5 miles out of Elkhorn, Wisconsin, is the summer home where Irwin intends to spend much of his retired time gardening, fishing and loafing. His summer home is located on about an acre of land so a large garden is the natural thing to have, according to Irwin.

TIMOTHY G. GRIFFIN: Motorman, 69th; 40 years service. A Chicagoan the greater portion of his life, Griffin believes there are still many interesting sights to see in the "Windy City" and is looking forward to a permanent Chicago vacation.

SIMON RYAN: Motorman, Lincoln; 39 years service. Seven grandchildren are enough to occupy most of his time. When not doing something with them he will take time out to rest. Ryan has been stationed at Lincoln during his entire length of service.

FRANK J. KEARNS: Conductor, North Ave.; 46 years service. A sightseeing trip to New York upon his retirement will be climaxed by a visit with his brother who lives in Canada. Canadian born himself, Kearns' biggest enjoyment is hunting and fishing. He intends to do quite a bit of both while in Canada before returning home to Chicago.

### WHEN CTA'ers RETIRE

A Summary of the Pension Contract Prepared by Members of the CTA Staff

THE NEW "Retirement Plan for Chicago Transit Authority Employes," implementing the award of the Arbitration Board, was signed June 24, 1949 by Frank McNair, Vice Chairman, and W. W. McKenna, Secretary for Chicago Transit Board, and by Joseph J. Kehoe, President, Daniel J. McNamara, Recording Secretary, and Dennis J. O'Mahoney, President, of Locals 241 and 308, respectively, of the Amalgamated Association of Electric Street Railway and Motor Coach Employes of America.