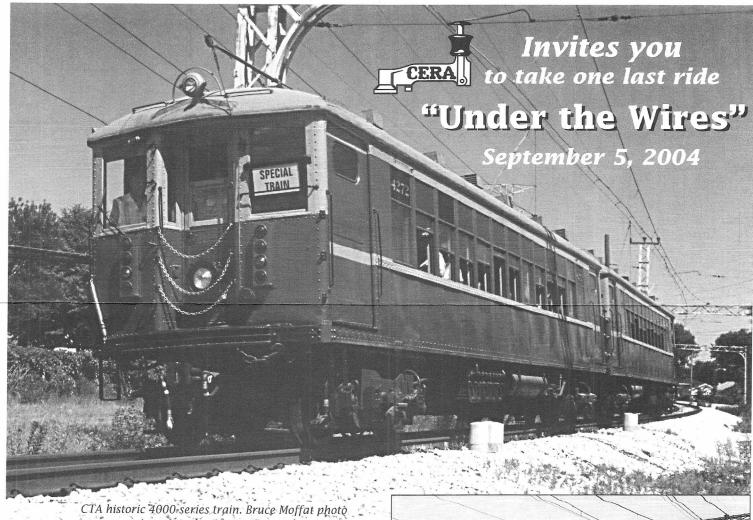

This fall, the last remaining catenary-equipped vestige of the North Shore Line will pass into history. The Chicago Transit Authority is in the process of replacing the nearly 80-year-old catenary system on the Skokie Swift with conventional third-rail. Opened as the first part of the North Shore's Skokie Valley Route in 1925, and operated by the CTA since 1964, the trolley wire on the outer half of the route has remained a constant. However, the well-worn condition of the wire, and its related infrastructure, has necessitated the conversion to third rail.

Dempster 1941. Don Idarius photo

To mark this historic transition, CERA has arranged to run a series of trips on Sunday, September 5, 2004. And what better way to do it than with CTA's Historic Train!

CERA has arranged to operate three short trips that will depart from the Skokie Swift (Yellow Line) Terminal at 5001 W. Dempster Street, Skokie, Illinois (Just a quarter mile east of the Dempster East exit on the Edens Expressway). Each trip will last about two hours. Ample parking is available. Access is also possible via CTA and PACE bus services.