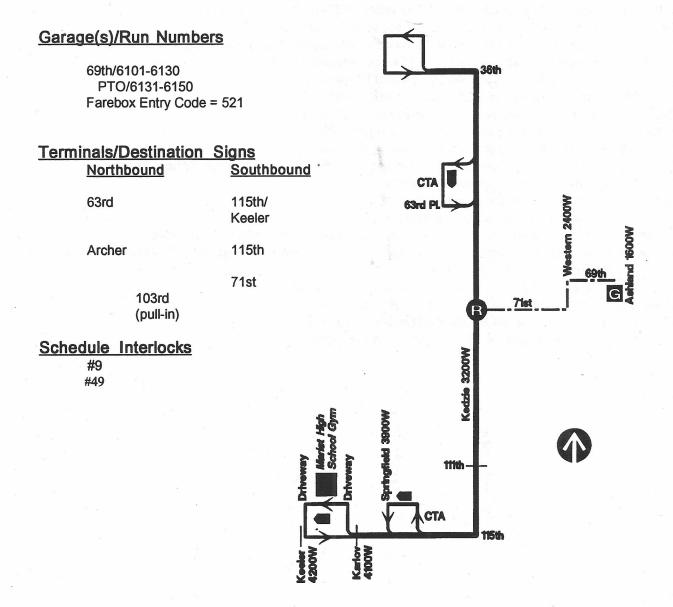

## **Route #52A SOUTH KEDZIE**



## **Hours of Operation**

| Terminals                    |    | Monday-Friday | Saturday   | Sunday/holiday |  |
|------------------------------|----|---------------|------------|----------------|--|
| 115th/Pulaski to Kedzie/36th | NB | 04442025      | 05302040   | 08101910       |  |
| Kedzie/36th to 115th/Pulaski | SB | 0512-2058     | 05302100   | 08401945       |  |
| 115th/Keeler to Kedzie/36th  | NB | 06131932      | No service | No service     |  |
| Kedzie/36th to 115th/Keeler  | SB | 05321833      |            |                |  |

Note: On weekends, every 30 minutes south of 63rd Street

## **SOUTH KEDZIE - route history**

- 08-19-46 Began CHICAGO SURFACE LINES bus service from 66th Place-Spaulding-66th-Kedzie loop via Kedzie to 114th Place "Y"
- 03-11-47 Rerouted buses via