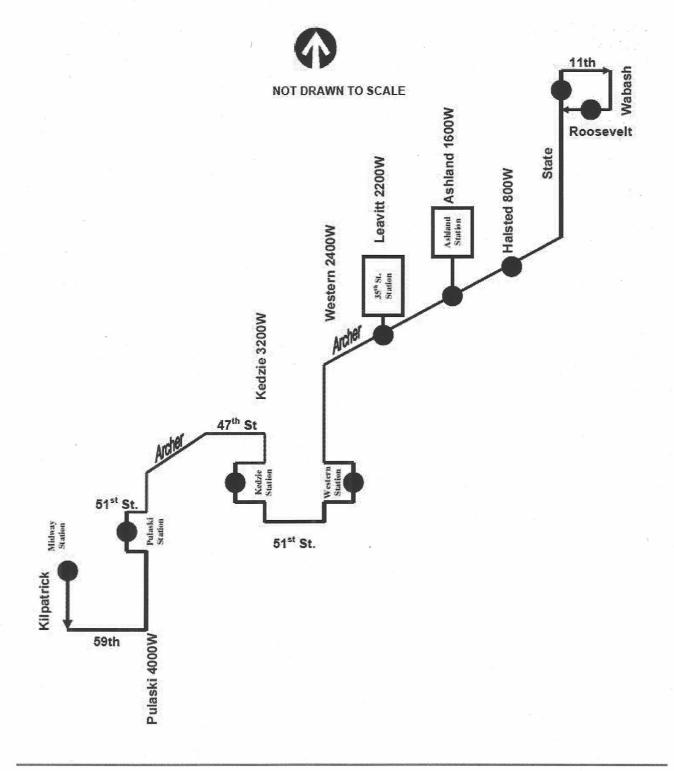

#### Southbound

West on Roosevelt to State, (turn left)

South on State to Archer, (turn right)

Southwest on Archer to Halsted Station, (turn right) make service stop and exit back onto Archer

Southwest on Archer to Ashland, (turn right)

North on Ashland (Ashland Station), (turn right)

South on Ashland to Archer, (turn right)

Southwest on Archer to Leavitt (turn right)

North on Leavitt and enter 35th St. Station, (turn left)

Exit Station south on Archer to Western, (turn left)

South on Western to Western/49th Station, (turn left)

Enter and exit terminal from Western Blvd. south to 51st,

West on 51st to Kedzie, (turn right)

North to Kedzie (49th terminal), (turn left)

Exit terminal onto Kedzie north to 47th, (turn left)

West on 47th to Archer, (turn left)

Southwest on Archer to Pulaski, (turn left0

South on Pulaski (51st Terminal), (turn right)

Exit terminal and go north on Pulaski to 59th, (turn right)

West on 59th to Midway Terminal.

#### Northbound

Leave Midway Terminal,

East on 59th to Pulaski, (turn left)

North on Pulaski to 51st into terminal, (turn left)

Exit terminal and go north on Pulaski to Archer, (turn right)

Northeast on Archer to 47th, (turn right)

East on 47th to Kedzie, (turn right)

South on Kedzie to 49th into terminal, (turn right).

Exit terminal and go south on Kedzie to 51st, (turn left)

East on 51st to Western,

North on Western to 49th into terminal,

North on Western to Archer, (turn right)

Northeast on Archer to Leavitt, (turn left into Terminal)

Exit terminal and go north on Archer to Ashland, (turn left)

North on Ashland into terminal.

Exit terminal and go south on Ashland to Archer, (turn left)

North on Archer to Halsted terminal, (make service stop across from terminal)

North on Archer to State, (turn left)

North on State to Roosevelt, (make service stop)

North on State to 11th, (turn right)

East on 11th to Wabash, (turn right)

South on Wabash to Roosevelt, (turn right)

West on Roosevelt to Orange Line.

Note: alternate service #62 Archer.