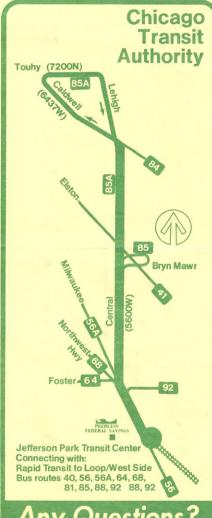

# 85A North Central



# Any Questions?

Call 664-7220 at any hour any day for CTA information

Effective March 25, 1973

#### Monday thru Friday Touhy-Jefferson Lehigh To To Park (7200 N/ 6437 W) Lv. Jeff. Park Lv. Touhy-Lehigh AM AM 5.14 5.29 .59 .44 6.14 .59 6.09 .24 .34 .19 \* \* 8.51 8.27 9.02 .37 .14 .48 (15) 9,00 PM 15) 2.29 PM .43 2.15 .57 .29 3.09 .42 .53 .19 3.03 \* \* 6.44 (15) 5.51 11.43 (10) 6.31 AM (15) 12.15 11.31 .45 1.15 AM 12.03 .33

### Notes

Running time Jeff. Park to Touhy-Lehigh rush: 16-17 min.

Running time Touhy-Lehigh to Jeff. Park rush: 12-14 min. non-rush: 9-10 min.

\*-frequent service (less than 10 minutes).

- shows frequency of service. For example 12 indicates buses every 12 minutes.

light face - am

#### Saturday Touhy-**Jefferson** Lehigh To To Park (7200 N/ 6437 W) Lv. Tou