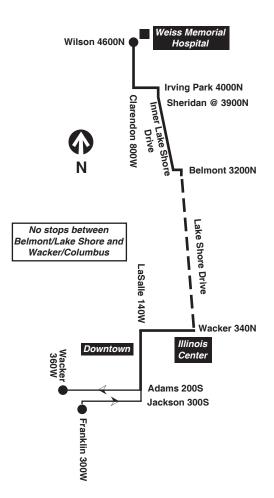

# Clarendon/LaSalle Express Effective September 5, 2017

# **135 Clarendon/LaSalle Express**

Arrive Clarendon/ Wilson 3:38pm 3:58 4:16 4:32 4:45 4:56 5:08 5:18 5:28 5:36 5:43 5:49 5:56 6:01 6:07 6:14 6:21 6:29 6:36 6:42 6:48 6:55 7:02 7:11 7:20 7:29 7:39

#### Southbound

## Northbound

| Journa                        |                         |                      |                            | Northbound                    |                     |
|-------------------------------|-------------------------|----------------------|----------------------------|-------------------------------|---------------------|
| Leave<br>Clarendon/<br>Wilson | Lake Shore/<br>Sheridan | Sheridan/<br>Belmont | Arrive<br>Adams/<br>Wacker | Leave<br>Franklin/<br>Jackson | Wacker/<br>Columbus |
| 5:45am                        | 5:51am                  | 5:59am               | 6:19am                     | 3:00pm                        | 3:14pm              |
| 6:00                          | 6:06                    | 6:14                 | 6:34                       | 3:20                          | 3:34                |
| 6:13                          | 6:19                    | 6:28                 | 6:49                       | 3:38                          | 3:53                |
| 6:24                          | 6:30                    | 6:40                 | 7:01                       | 3:53                          | 4:09                |
| 6:34                          | 6:41                    | 6:51                 | 7:12                       | 4:05                          | 4:21                |
| 6:43                          | 6:50                    | 7:01                 | 7:23                       | 4:15                          | 4:32                |
|                               | 6:59                    | 7:10                 | 7:33                       | 4:24                          | 4:42                |
| 6:55                          | 7:03                    | 7:14                 | 7:38                       | 4:32                          | 4:51                |
|                               | 7:09                    | 7:20                 | 7:46                       | 4:39                          | 4:59                |
|                               | 7:13                    | 7:24                 | 7:50                       | 4:45                          | 5:05                |
|                               | 7:16                    | 7:28                 | 7:54                       | 4:50                          | 5:11                |
| 7:10                          | 7:18                    | 7:30                 | 7:56                       | 4:55                          | 5:17                |
|                               | 7:23                    | 7:35                 | 8:03                       | 5:00                          | 5:22                |
|                               | 7:26                    | 7:38                 | 8:06                       | 5:05                          | 5:28                |
|                               | 7:28                    | 7:40                 | 8:09                       | 5:11                          | 5:34                |
|                               | 7:31                    | 7:43                 | 8:12                       | 5:18                          | 5:40                |
| 7:23                          | 7:33                    | 7:45                 | 8:14                       | 5:25                          | 5:47                |
|                               | 7:36                    | 7:49                 | 8:19                       | 5:33                          | 5:55                |
|                               | 7:39                    | 7:51                 | 8:21                       | 5:41                          | 6:03                |
|                               | 7:41                    | 7:54                 | 8:24                       | 5:49                          | 6:09                |
|                               | 7:44                    | 7:56                 | 8:27                       | 5:57                          | 6:17                |
| 7:36                          | 7:45                    | 7:58                 | 8:29                       | 6:05                          | 6:24                |
|                               | 7:50                    | 8:02                 | 8:34                       | 6:14                          | 6:31                |
|                               | 7:53                    | 8:05                 | 8:38                       | 6:24                          | 6:41                |
|                               | 7:56                    | 8:08                 | 8:41                       | 6:35                          | 6:51                |
|                               | 7:59                    | 8:12                 | 8:45                       | 6:47                          | 7:03                |
| 7:51                          | 8:01                    | 8:14                 | 8:47                       | 7:00                          | 7:14                |
|                               | 8:05                    | 8:18                 | 8:53                       |                               |                     |
|                               | 8:08                    | 8:21                 | 8:56                       |                               |                     |
|                               | 8:11                    | 8:24                 | 8:59                       |                               |                     |
| 8:03                          | 8:14                    | 8:27                 | 9:02                       |                               |                     |
|                               | 8:19                    | 8:32                 | 9:07                       |                               |                     |
|                               | 8:23                    | 8:36                 | 9:11                       |                               |                     |
| 8:17                          | 8:27                    | 8:40                 | 9:15                       |                               |                     |
|                               | 8:34                    | 8:47                 | 9:22                       |                               |                     |
| 8:31                          | 8:41                    | 8:54                 | 9:29                       |                               |                     |
| 8:41                          | 8:51                    | 9:03                 | 9:36                       |                               |                     |
| 8:53                          | 9:02                    | 9:13                 | 9:43                       |                               |                     |
| 9:07                          | 9:14                    | 9:24                 | 9:50                       |                               |                     |
| 9:23                          | 9:30                    | 9:39                 | 10:02                      |                               |                     |
|                               |                         |                      |                            |                               |                     |