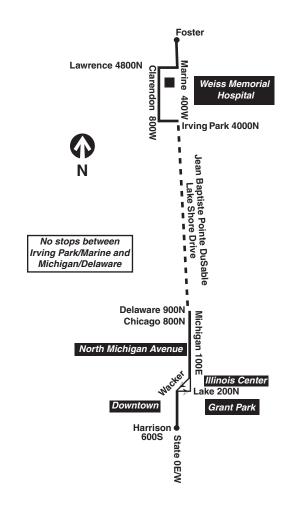

# **Chicago Transit Authority**

1485

Clarendon/Michigan Express

Effective March 28, 2022

# 148 Clarendon/Michigan Express

### **Southbound AM Only**

#### Leave Arrive State/ Foster/ Irving Pk/ Harison Marine Lake Shore 6:00am 6:13am 6:32am 6:19 6:33 6:53 6:33 6:47 7:09 6:42 6:57 7:19 6:50 7:05 7:28 6:57 7:13 7:38 7:04 7:21 7:46 7:11 7:27 7:54 7:17 7:34 8:01 7:23 7:40 8:08 7:29 7:47 8:16 7:34 7:53 8:23 7:40 7:58 8:29 7:45 8:04 8:35 7:51 8:11 8:43 7:57 8:17 8:50 8:03 8:23 8:56 8:30 8:10 9:03 8:17 8:37 9:10 8:24 8:44 9:17 8:32 8:52 9:25 9:00 8:41 9:33 8:50 9:08 9:39 9:00 9:17 9:46 9:11 9:26 9:53 9:23 9:37 10:03

### **Northbound PM Only**

|   | Leave<br>State/<br>Harrison | Michigan/<br>Wacker | Michigan/<br>Delaware | Arrive<br>Foster/<br>Marine |
|---|-----------------------------|---------------------|-----------------------|-----------------------------|
| • | 3:00pm                      | 3:12pm              | 3:23pm                | 3:45pm                      |
|   | 3:17                        | 3:29                | 3:40                  | 4:02                        |
|   | 3:33                        | 3:45                | 3:56                  | 4:18                        |
|   | 3:48                        | 4:00                | 4:11                  | 4:33                        |
|   | 4:02                        | 4:14                | 4:25                  | 4:47                        |
|   | 4:14                        | 4:27                | 4:38                  | 4:59                        |
|   | 4:25                        | 4:38                | 4:50                  | 5:12                        |
|   | 4:33                        | 4:47                | 4:59                  | 5:21                        |
|   | 4:40                        | 4:55                | 5:07                  | 5:30                        |
|   | 4:48                        | 5:03                | 5:16                  | 5:40                        |
|   | 4:55                        | 5:11                | 5:24                  | 5:48                        |
|   | 5:02                        | 5:18                | 5:32                  | 5:57                        |
|   | 5:10                        | 5:26                | 5:40                  | 6:05                        |
|   | 5:18                        | 5:35                | 5:49                  | 6:13                        |
|   | 5:27                        | 5:44                | 5:58                  | 6:22                        |
|   | 5:37                        | 5:54                | 6:08                  | 6:32                        |
|   | 5:49                        | 6:04                | 6:18                  | 6:42                        |
|   | 6:01                        | 6:16                | 6:28                  | 6:52                        |
|   | 6:15                        | 6:28                | 6:40                  | 7:03                        |
|   | 6:30                        | 6:42                | 6:53                  | 7:15                        |
|   |                             |                     |                       |                             |