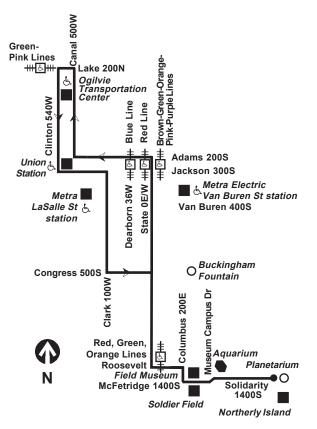

# Museum Campus Effective May 27, 2017

#### **Eastbound to Museums**

| Leave<br>Ogilvie<br>Station | Jackson/<br>Canal | Roosevelt/<br>State | Arrive<br>Planetarium |
|-----------------------------|-------------------|---------------------|-----------------------|
| 9:30am                      | 9:34am            | 9:47am              | 9:56am                |
| 9:45                        | 9:48              | 10:01               | 10:10                 |
| 10:00                       | 10:03             | 10:15               | 10:23                 |
| 10:16                       | 10:19             | 10:30               | 10:39                 |
| 10:31                       | 10:34             | 10:48               | 10:57                 |
| Co                          | ntinuing every 16 | 6 to 18 minutes u   | ntil                  |
| 3:37pm                      | 3:40pm            | 3:54pm              | 4:03pm                |
| 3:54                        | 3:57              | 4:11                | 4:20                  |
| 4:11                        | 4:14              | 4:28                | 4:37                  |
| 4:28                        | 4:31              | 4:45                | 4:54                  |
| 4:45                        | 4:48              | 5:03                | 5:11                  |
| 5:00                        | 5:03              | 5:20                | 5:28                  |
| 5:15                        | 5:18              | 5:37                | 5:45                  |
| 5:29                        | 5:32              | 5:53                | 6:01                  |

### Westbound to Downtown

| Leave       | Roosevelt/                              | Adams/  | Adams/  | Ogilvie |  |  |
|-------------|-----------------------------------------|---------|---------|---------|--|--|
| Planetarium | State                                   | State   | Canal   | Station |  |  |
| 9:59am      | 10:06am                                 | 10:14am | 10:19am | 10:26am |  |  |
| 10:14       | 10:22                                   | 10:28   | 10:34   | 10:40   |  |  |
| 10:29       | 10:37                                   | 10:43   | 10:49   | 10:55   |  |  |
| 10:44       | 10:51                                   | 10:59   | 11:05   | 11:13   |  |  |
|             | Continuing every 15 to 16 minutes until |         |         |         |  |  |
| 4:01pm      | 4:12pm                                  | 4:19pm  | 4:29pm  | 4:36pm  |  |  |
| 4:14        | 4:25                                    | 4:33    | 4:44    | 4:51    |  |  |
| 4:28        | 4:39                                    | 4:47    | 5:00    | 5:07    |  |  |
| 4:42        | 4:53                                    | 5:01    | 5:14    | 5:21    |  |  |
| 4:59        | 5:10                                    | 5:18    | 5:30    | 5:37    |  |  |
| 5:15        | 5:27                                    | 5:35    | 5:47    | 5:53    |  |  |
| 5:32        | 5:45                                    | 5:53    | 6:02    | 6:08    |  |  |
| 5:49        | 6:02                                    | 6:10    | 6:16    | 6:21    |  |  |
| 6:06        | 6:19                                    | 6:27    | 6:32    | 6:36    |  |  |