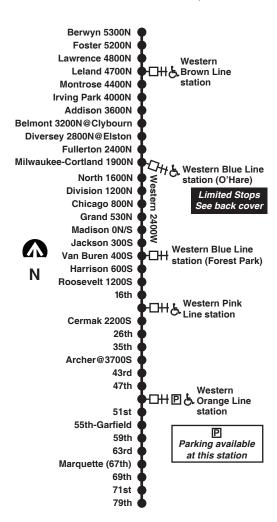

## X49 Western Express - Stops

| Northbound                | Southbound                |
|---------------------------|---------------------------|
| 79th terminal             | Berwyn                    |
| 71st                      | Foster                    |
| 69th                      | Lawrence                  |
| Marquette (67th)          | Leland-Western            |
| 63rd                      | Brown Line station        |
| 59th                      | Montrose                  |
| 55th (Garfield)           | Irving Park               |
| 51st .                    | Addison                   |
| Western Orange Line       | Belmont at Clybourn       |
| station                   | Diversey at Elston        |
| 47th                      | Fullerton                 |
| 43rd                      | Milwaukee-Western         |
| Archer                    | Blue Line station         |
| 35th                      | (O'Hare)                  |
| 26th                      | North                     |
| Cermak                    | Division                  |
| Western Pink Line station | Chicago                   |
| 16th                      | Grand                     |
| Roosevelt                 | Madison                   |
| Harrison                  | Jackson                   |
| Van Buren-Western         | Van Buren-Western         |
| Blue Line (Forest Park)   | Blue Line (Forest Park)   |
| station                   | station                   |
| Jackson                   | Harrison                  |
| Madison                   | Roosevelt                 |
| Grand                     | 16th                      |
| Chicago                   | Western Pink Line station |
| Division                  | Cermak                    |
| North                     | 26th                      |
| Milwaukee-Western         | 35th                      |
| Blue Line station         | Archer                    |
| (O'Hare)                  | 43rd                      |
| Fullerton                 | 47th                      |
| Diversey at Elston        | Western Orange Line       |
| Belmont at Clybourn       | station                   |
| Addison                   | 51st                      |
| Irving Park               | 55th (Garfield)           |
| Montrose                  | 59th                      |
| Leland- Western           | 63rd                      |
| Brown Line station        | Marquette (67th)          |
| Lawrence                  | 69th                      |
| Foster                    | 71st                      |
| Berwyn                    | 79th terminal             |
| Delwyn                    | , our commun              |