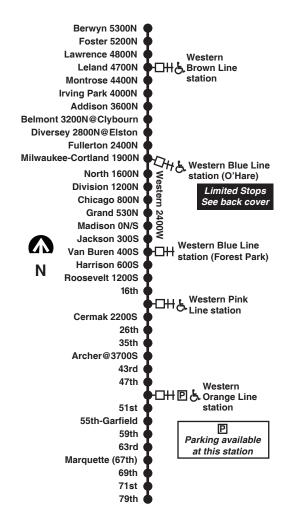

Route X49 Western Express & makes limited stops weekdays a.m through p.m. rush hours, between Western/95th and Western/Berwyn.

### **Chicago Transit Authority**

X495. Western Express

Effective September 5, 2016

# Northbound

| Lv 79th/<br>Western<br>Terminal                                                                                                                      | Orange<br>Line 49th/<br>Western                                                                                                                        | Archer/<br>Western                                                                                                                                             | Blue Line<br>Harrison/<br>Western                                                                                                                              | Blue Line<br>Milwaukee/<br>Western                                                                                                             | Arrive<br>Berwyn<br>Westerr                                                                                                          |
|------------------------------------------------------------------------------------------------------------------------------------------------------|--------------------------------------------------------------------------------------------------------------------------------------------------------|----------------------------------------------------------------------------------------------------------------------------------------------------------------|----------------------------------------------------------------------------------------------------------------------------------------------------------------|------------------------------------------------------------------------------------------------------------------------------------------------|--------------------------------------------------------------------------------------------------------------------------------------|
| 5:30am                                                                                                                                               | 5:46am                                                                                                                                                 | 5:53am                                                                                                                                                         | 6:05am                                                                                                                                                         | 6:17am                                                                                                                                         | 6:34aı                                                                                                                               |
| 5:40                                                                                                                                                 | 5:56                                                                                                                                                   | 6:03                                                                                                                                                           | 6:15                                                                                                                                                           | 6:27                                                                                                                                           | 6:44                                                                                                                                 |
| 5:49                                                                                                                                                 | 6:05                                                                                                                                                   | 6:12                                                                                                                                                           | 6:25                                                                                                                                                           | 6:38                                                                                                                                           | 6:56                                                                                                                                 |
| 5:57                                                                                                                                                 | 6:13                                                                                                                                                   | 6:20                                                                                                                                                           | 6:33                                                                                                                                                           | 6:47                                                                                                                                           | 7:08                                                                                                                                 |
| 6:04                                                                                                                                                 | 6:20                                                                                                                                                   | 6:27                                                                                                                                                           | 6:41                                                                                                                                                           | 6:56                                                                                                                                           | 7:19                                                                                                                                 |
| 6:10                                                                                                                                                 | 6:26                                                                                                                                                   | 6:33                                                                                                                                                           | 6:47                                                                                                                                                           | 7:03                                                                                                                                           | 7:27                                                                                                                                 |
| 6:15                                                                                                                                                 | 6:31                                                                                                                                                   | 6:38                                                                                                                                                           | 6:52                                                                                                                                                           | 7:08                                                                                                                                           | 7:33                                                                                                                                 |
| 6:19                                                                                                                                                 | 6:36                                                                                                                                                   | 6:43                                                                                                                                                           | 6:58                                                                                                                                                           | 7:14                                                                                                                                           | 7:39                                                                                                                                 |
| 6:24                                                                                                                                                 | 6:41                                                                                                                                                   | 6:48                                                                                                                                                           | 7:02                                                                                                                                                           | 7:19                                                                                                                                           | 7:44                                                                                                                                 |
| 6:28                                                                                                                                                 | 6:46                                                                                                                                                   | 6:53                                                                                                                                                           | 7:02                                                                                                                                                           | 7:25                                                                                                                                           | 7:51                                                                                                                                 |
| 6:33                                                                                                                                                 | 6:50                                                                                                                                                   | 6:58                                                                                                                                                           | 7:13                                                                                                                                                           | 7:30                                                                                                                                           | 7:56                                                                                                                                 |
|                                                                                                                                                      |                                                                                                                                                        |                                                                                                                                                                |                                                                                                                                                                |                                                                                                                                                |                                                                                                                                      |
| 6:37                                                                                                                                                 | 6:55                                                                                                                                                   | 7:03                                                                                                                                                           | 7:18                                                                                                                                                           | 7:36                                                                                                                                           | 8:02                                                                                                                                 |
| 6:42                                                                                                                                                 | 7:00                                                                                                                                                   | 7:07                                                                                                                                                           | 7:23                                                                                                                                                           | 7:40                                                                                                                                           | 8:07                                                                                                                                 |
| 6:46                                                                                                                                                 | 7:04                                                                                                                                                   | 7:12                                                                                                                                                           | 7:27                                                                                                                                                           | 7:45                                                                                                                                           | 8:12                                                                                                                                 |
| 6:51                                                                                                                                                 | 7:09                                                                                                                                                   | 7:16                                                                                                                                                           | 7:32                                                                                                                                                           | 7:49                                                                                                                                           | 8:16                                                                                                                                 |
| 6:55                                                                                                                                                 | 7:13                                                                                                                                                   | 7:21                                                                                                                                                           | 7:36                                                                                                                                                           | 7:54                                                                                                                                           | 8:21                                                                                                                                 |
| 7:00                                                                                                                                                 | 7:18                                                                                                                                                   | 7:26                                                                                                                                                           | 7:41                                                                                                                                                           | 7:59                                                                                                                                           | 8:26                                                                                                                                 |
| 7:06                                                                                                                                                 | 7:24                                                                                                                                                   | 7:31                                                                                                                                                           | 7:47                                                                                                                                                           | 8:04                                                                                                                                           | 8:31                                                                                                                                 |
| 7:12                                                                                                                                                 | 7:30                                                                                                                                                   | 7:37                                                                                                                                                           | 7:53                                                                                                                                                           | 8:10                                                                                                                                           | 8:37                                                                                                                                 |
| 7:18                                                                                                                                                 | 7:36                                                                                                                                                   | 7:43                                                                                                                                                           | 7:59                                                                                                                                                           | 8:16                                                                                                                                           | 8:43                                                                                                                                 |
| 7:24                                                                                                                                                 | 7:42                                                                                                                                                   | 7:49                                                                                                                                                           | 8:05                                                                                                                                                           | 8:22                                                                                                                                           | 8:48                                                                                                                                 |
| 7:32                                                                                                                                                 | 7:50                                                                                                                                                   | 7:57                                                                                                                                                           | 8:13                                                                                                                                                           | 8:30                                                                                                                                           | 8:55                                                                                                                                 |
| 7:43                                                                                                                                                 | 8:00                                                                                                                                                   | 8:07                                                                                                                                                           | 8:22                                                                                                                                                           | 8:39                                                                                                                                           | 9:04                                                                                                                                 |
| 7:54                                                                                                                                                 | 8:11                                                                                                                                                   | 8:18                                                                                                                                                           | 8:33                                                                                                                                                           | 8:49                                                                                                                                           | 9:14                                                                                                                                 |
| 8:06                                                                                                                                                 | 8:23                                                                                                                                                   | 8:30                                                                                                                                                           | 8:45                                                                                                                                                           | 9:01                                                                                                                                           | 9:25                                                                                                                                 |
| 8:19                                                                                                                                                 | 8:36                                                                                                                                                   | 8:43                                                                                                                                                           | 8:58                                                                                                                                                           | 9:14                                                                                                                                           | 9:38                                                                                                                                 |
| 8:32                                                                                                                                                 | 8:49                                                                                                                                                   | 8:56                                                                                                                                                           | 9:11                                                                                                                                                           | 9:27                                                                                                                                           | 9:50                                                                                                                                 |
| 8:46                                                                                                                                                 | 9:02                                                                                                                                                   | 9:08                                                                                                                                                           | 9:23                                                                                                                                                           | 9:39                                                                                                                                           | 10:01                                                                                                                                |
| 9:00                                                                                                                                                 | 9:16                                                                                                                                                   | 9:22                                                                                                                                                           | 9:37                                                                                                                                                           | 9:52                                                                                                                                           | 10:14                                                                                                                                |
|                                                                                                                                                      |                                                                                                                                                        |                                                                                                                                                                |                                                                                                                                                                |                                                                                                                                                |                                                                                                                                      |
|                                                                                                                                                      | ar                                                                                                                                                     | nd then no s                                                                                                                                                   | service unti                                                                                                                                                   |                                                                                                                                                |                                                                                                                                      |
| 2:30pm                                                                                                                                               | 2:47pm                                                                                                                                                 | 2:54pm                                                                                                                                                         | 3:10pm                                                                                                                                                         | 3:28pm                                                                                                                                         |                                                                                                                                      |
| 2:30pm<br>2:38                                                                                                                                       |                                                                                                                                                        |                                                                                                                                                                | 3:10pm<br>3:18                                                                                                                                                 |                                                                                                                                                | 3:54p<br>4:03                                                                                                                        |
| •                                                                                                                                                    | 2:47pm                                                                                                                                                 | 2:54pm                                                                                                                                                         | 3:10pm                                                                                                                                                         | 3:28pm                                                                                                                                         |                                                                                                                                      |
| 2:38                                                                                                                                                 | 2:47pm<br>2:55                                                                                                                                         | 2:54pm<br>3:02                                                                                                                                                 | 3:10pm<br>3:18                                                                                                                                                 | 3:28pm<br>3:36                                                                                                                                 | 4:03                                                                                                                                 |
| 2:38<br>2:46                                                                                                                                         | 2:47pm<br>2:55<br>3:03                                                                                                                                 | 2:54pm<br>3:02<br>3:10                                                                                                                                         | 3:10pm<br>3:18<br>3:26                                                                                                                                         | 3:28pm<br>3:36<br>3:44                                                                                                                         | 4:03<br>4:12                                                                                                                         |
| 2:38<br>2:46<br>2:54                                                                                                                                 | 2:47pm<br>2:55<br>3:03<br>3:11                                                                                                                         | 2:54pm<br>3:02<br>3:10<br>3:18                                                                                                                                 | 3:10pm<br>3:18<br>3:26<br>3:34                                                                                                                                 | 3:28pm<br>3:36<br>3:44<br>3:52                                                                                                                 | 4:03<br>4:12<br>4:20                                                                                                                 |
| 2:38<br>2:46<br>2:54<br>3:02                                                                                                                         | 2:47pm<br>2:55<br>3:03<br>3:11<br>3:19                                                                                                                 | 2:54pm<br>3:02<br>3:10<br>3:18<br>3:27                                                                                                                         | 3:10pm<br>3:18<br>3:26<br>3:34<br>3:43                                                                                                                         | 3:28pm<br>3:36<br>3:44<br>3:52<br>4:01                                                                                                         | 4:03<br>4:12<br>4:20<br>4:28                                                                                                         |
| 2:38<br>2:46<br>2:54<br>3:02<br>3:11                                                                                                                 | 2:47pm<br>2:55<br>3:03<br>3:11<br>3:19<br>3:28                                                                                                         | 2:54pm<br>3:02<br>3:10<br>3:18<br>3:27<br>3:36                                                                                                                 | 3:10pm<br>3:18<br>3:26<br>3:34<br>3:43<br>3:52                                                                                                                 | 3:28pm<br>3:36<br>3:44<br>3:52<br>4:01<br>4:10                                                                                                 | 4:03<br>4:12<br>4:20<br>4:28<br>4:37                                                                                                 |
| 2:38<br>2:46<br>2:54<br>3:02<br>3:11<br>3:20                                                                                                         | 2:47pm<br>2:55<br>3:03<br>3:11<br>3:19<br>3:28<br>3:37                                                                                                 | 2:54pm<br>3:02<br>3:10<br>3:18<br>3:27<br>3:36<br>3:45                                                                                                         | 3:10pm<br>3:18<br>3:26<br>3:34<br>3:43<br>3:52<br>4:01                                                                                                         | 3:28pm<br>3:36<br>3:44<br>3:52<br>4:01<br>4:10<br>4:19                                                                                         | 4:03<br>4:12<br>4:20<br>4:28<br>4:37<br>4:46                                                                                         |
| 2:38<br>2:46<br>2:54<br>3:02<br>3:11<br>3:20<br>3:29<br>3:38                                                                                         | 2:47pm<br>2:55<br>3:03<br>3:11<br>3:19<br>3:28<br>3:37<br>3:46<br>3:55                                                                                 | 2:54pm<br>3:02<br>3:10<br>3:18<br>3:27<br>3:36<br>3:45<br>3:54<br>4:03                                                                                         | 3:10pm<br>3:18<br>3:26<br>3:34<br>3:43<br>3:52<br>4:01<br>4:10<br>4:19                                                                                         | 3:28pm<br>3:36<br>3:44<br>3:52<br>4:01<br>4:10<br>4:19<br>4:28<br>4:37                                                                         | 4:03<br>4:12<br>4:20<br>4:28<br>4:37<br>4:46<br>4:55<br>5:04                                                                         |
| 2:38<br>2:46<br>2:54<br>3:02<br>3:11<br>3:20<br>3:29<br>3:38<br>3:47                                                                                 | 2:47pm<br>2:55<br>3:03<br>3:11<br>3:19<br>3:28<br>3:37<br>3:46<br>3:55<br>4:04                                                                         | 2:54pm<br>3:02<br>3:10<br>3:18<br>3:27<br>3:36<br>3:45<br>3:54<br>4:03<br>4:11                                                                                 | 3:10pm<br>3:18<br>3:26<br>3:34<br>3:43<br>3:52<br>4:01<br>4:10<br>4:19<br>4:27                                                                                 | 3:28pm<br>3:36<br>3:44<br>3:52<br>4:01<br>4:10<br>4:19<br>4:28<br>4:37<br>4:47                                                                 | 4:03<br>4:12<br>4:20<br>4:28<br>4:37<br>4:46<br>4:55<br>5:04<br>5:16                                                                 |
| 2:38<br>2:46<br>2:54<br>3:02<br>3:11<br>3:20<br>3:29<br>3:38<br>3:47<br>3:56                                                                         | 2:47pm<br>2:55<br>3:03<br>3:11<br>3:19<br>3:28<br>3:37<br>3:46<br>3:55<br>4:04<br>4:13                                                                 | 2:54pm<br>3:02<br>3:10<br>3:18<br>3:27<br>3:36<br>3:45<br>3:54<br>4:03<br>4:11<br>4:20                                                                         | 3:10pm<br>3:18<br>3:26<br>3:34<br>3:43<br>3:52<br>4:01<br>4:10<br>4:19<br>4:27<br>4:36                                                                         | 3:28pm<br>3:36<br>3:44<br>3:52<br>4:01<br>4:10<br>4:19<br>4:28<br>4:37<br>4:47<br>4:56                                                         | 4:03<br>4:12<br>4:20<br>4:28<br>4:37<br>4:46<br>4:55<br>5:04<br>5:16<br>5:25                                                         |
| 2:38<br>2:46<br>2:54<br>3:02<br>3:11<br>3:20<br>3:29<br>3:38<br>3:47<br>3:56<br>4:05                                                                 | 2:47pm<br>2:55<br>3:03<br>3:11<br>3:19<br>3:28<br>3:37<br>3:46<br>3:55<br>4:04<br>4:13<br>4:22                                                         | 2:54pm<br>3:02<br>3:10<br>3:18<br>3:27<br>3:36<br>3:45<br>3:45<br>3:54<br>4:03<br>4:11<br>4:20<br>4:29                                                         | 3:10pm<br>3:18<br>3:26<br>3:34<br>3:43<br>3:52<br>4:01<br>4:10<br>4:10<br>4:19<br>4:27<br>4:36<br>4:45                                                         | 3:28pm<br>3:36<br>3:44<br>3:52<br>4:01<br>4:10<br>4:19<br>4:28<br>4:37<br>4:47<br>4:56<br>5:05                                                 | 4:03<br>4:12<br>4:20<br>4:28<br>4:37<br>4:46<br>4:55<br>5:04<br>5:16<br>5:25<br>5:34                                                 |
| 2:38<br>2:46<br>2:54<br>3:02<br>3:11<br>3:20<br>3:29<br>3:38<br>3:47<br>3:56<br>4:05<br>4:14                                                         | 2:47pm<br>2:55<br>3:03<br>3:11<br>3:19<br>3:28<br>3:37<br>3:46<br>3:55<br>4:04<br>4:13<br>4:22<br>4:31                                                 | 2:54pm<br>3:02<br>3:10<br>3:18<br>3:27<br>3:36<br>3:45<br>3:54<br>4:03<br>4:11<br>4:20<br>4:29<br>4:38                                                         | 3:10pm<br>3:18<br>3:26<br>3:34<br>3:43<br>3:52<br>4:01<br>4:10<br>4:10<br>4:19<br>4:27<br>4:36<br>4:45<br>4:54                                                 | 3:28pm<br>3:36<br>3:44<br>3:52<br>4:01<br>4:10<br>4:19<br>4:28<br>4:37<br>4:47<br>4:56<br>5:05<br>5:14                                         | 4:03<br>4:12<br>4:20<br>4:28<br>4:37<br>4:46<br>4:55<br>5:04<br>5:16<br>5:25<br>5:34<br>5:43                                         |
| 2:38<br>2:46<br>2:54<br>3:02<br>3:11<br>3:20<br>3:38<br>3:47<br>3:56<br>4:05<br>4:14<br>4:23                                                         | 2:47pm<br>2:55<br>3:03<br>3:11<br>3:19<br>3:28<br>3:37<br>3:46<br>3:55<br>4:04<br>4:13<br>4:22<br>4:31<br>4:40                                         | 2:54pm<br>3:02<br>3:10<br>3:18<br>3:27<br>3:36<br>3:45<br>3:54<br>4:03<br>4:11<br>4:20<br>4:29<br>4:38<br>4:47                                                 | 3:10pm<br>3:18<br>3:26<br>3:34<br>3:43<br>3:52<br>4:01<br>4:10<br>4:19<br>4:27<br>4:36<br>4:45<br>4:54<br>5:03                                                 | 3:28pm<br>3:36<br>3:44<br>3:52<br>4:01<br>4:10<br>4:19<br>4:28<br>4:37<br>4:47<br>4:56<br>5:05<br>5:14<br>5:23                                 | 4:03<br>4:12<br>4:20<br>4:28<br>4:37<br>4:46<br>4:55<br>5:04<br>5:16<br>5:25<br>5:34<br>5:43<br>5:52                                 |
| 2:38<br>2:46<br>2:54<br>3:02<br>3:11<br>3:20<br>3:29<br>3:38<br>3:47<br>3:56<br>4:05<br>4:14<br>4:23<br>4:32                                         | 2:47pm<br>2:55<br>3:03<br>3:11<br>3:19<br>3:28<br>3:37<br>3:46<br>3:55<br>4:04<br>4:13<br>4:22<br>4:31<br>4:40<br>4:49                                 | 2:54pm<br>3:02<br>3:10<br>3:18<br>3:27<br>3:36<br>3:45<br>3:54<br>4:03<br>4:11<br>4:20<br>4:29<br>4:38<br>4:47<br>4:56                                         | 3:10pm<br>3:18<br>3:26<br>3:34<br>3:43<br>3:52<br>4:01<br>4:10<br>4:19<br>4:27<br>4:36<br>4:45<br>4:54<br>5:03<br>5:12                                         | 3:28pm<br>3:36<br>3:44<br>3:52<br>4:01<br>4:10<br>4:19<br>4:28<br>4:37<br>4:47<br>4:56<br>5:05<br>5:14<br>5:23<br>5:32                         | 4:03<br>4:12<br>4:20<br>4:28<br>4:37<br>4:46<br>4:55<br>5:04<br>5:16<br>5:25<br>5:34<br>5:43<br>5:52<br>6:01                         |
| 2:38<br>2:46<br>2:54<br>3:02<br>3:11<br>3:20<br>3:38<br>3:47<br>3:56<br>4:05<br>4:14<br>4:23<br>4:32<br>4:32                                         | 2:47pm<br>2:55<br>3:03<br>3:11<br>3:19<br>3:28<br>3:37<br>3:46<br>3:55<br>4:04<br>4:13<br>4:22<br>4:31<br>4:40<br>4:49<br>4:58                         | 2:54pm<br>3:02<br>3:10<br>3:18<br>3:27<br>3:36<br>3:45<br>3:54<br>4:03<br>4:11<br>4:20<br>4:29<br>4:38<br>4:47<br>4:56<br>5:05                                 | 3:10pm<br>3:18<br>3:26<br>3:34<br>3:43<br>3:52<br>4:01<br>4:10<br>4:19<br>4:27<br>4:36<br>4:45<br>4:54<br>5:03<br>5:12<br>5:21                                 | 3:28pm<br>3:36<br>3:44<br>3:52<br>4:01<br>4:10<br>4:19<br>4:28<br>4:37<br>4:47<br>4:56<br>5:05<br>5:14<br>5:23<br>5:32<br>5:41                 | 4:03<br>4:12<br>4:20<br>4:28<br>4:37<br>4:46<br>4:55<br>5:04<br>5:16<br>5:25<br>5:34<br>5:43<br>5:52<br>6:01<br>6:10                 |
| 2:38<br>2:46<br>2:54<br>3:02<br>3:11<br>3:20<br>3:29<br>3:38<br>3:47<br>3:56<br>4:05<br>4:14<br>4:23<br>4:41<br>4:50                                 | 2:47pm<br>2:55<br>3:03<br>3:11<br>3:19<br>3:28<br>3:37<br>3:46<br>3:55<br>4:04<br>4:13<br>4:22<br>4:31<br>4:40<br>4:49<br>4:58<br>5:07                 | 2:54pm<br>3:02<br>3:10<br>3:18<br>3:27<br>3:36<br>3:45<br>3:54<br>4:03<br>4:11<br>4:20<br>4:29<br>4:38<br>4:47<br>4:56<br>5:05<br>5:14                         | 3:10pm<br>3:18<br>3:26<br>3:34<br>3:43<br>3:52<br>4:01<br>4:10<br>4:19<br>4:27<br>4:36<br>4:45<br>4:54<br>5:03<br>5:12<br>5:21<br>5:30                         | 3:28pm<br>3:36<br>3:44<br>3:52<br>4:01<br>4:10<br>4:19<br>4:28<br>4:37<br>4:47<br>4:56<br>5:05<br>5:14<br>5:23<br>5:32<br>5:41<br>5:50         | 4:03<br>4:12<br>4:20<br>4:28<br>4:37<br>4:46<br>4:55<br>5:04<br>5:16<br>5:25<br>5:34<br>5:43<br>5:43<br>5:52<br>6:01<br>6:10<br>6:19 |
| 2:38<br>2:46<br>2:54<br>3:02<br>3:11<br>3:20<br>3:29<br>3:38<br>3:47<br>3:56<br>4:05<br>4:14<br>4:23<br>4:32<br>4:32<br>4:41<br>4:50<br>5:00         | 2:47pm<br>2:55<br>3:03<br>3:11<br>3:19<br>3:28<br>3:37<br>3:46<br>3:55<br>4:04<br>4:13<br>4:22<br>4:31<br>4:40<br>4:49<br>4:58<br>5:07<br>5:17         | 2:54pm<br>3:02<br>3:10<br>3:18<br>3:27<br>3:36<br>3:45<br>3:45<br>3:45<br>4:03<br>4:20<br>4:29<br>4:38<br>4:47<br>4:56<br>5:05<br>5:14<br>5:24                 | 3:10pm<br>3:18<br>3:26<br>3:34<br>3:43<br>3:52<br>4:01<br>4:10<br>4:19<br>4:27<br>4:36<br>4:45<br>4:54<br>5:03<br>5:12<br>5:21<br>5:30<br>5:40                 | 3:28pm<br>3:36<br>3:44<br>3:52<br>4:01<br>4:10<br>4:19<br>4:28<br>4:37<br>4:47<br>4:56<br>5:05<br>5:14<br>5:23<br>5:32<br>5:41<br>5:50<br>5:59 | 4:03<br>4:12<br>4:20<br>4:28<br>4:37<br>4:46<br>4:55<br>5:04<br>5:16<br>5:25<br>5:34<br>5:43<br>5:52<br>6:01<br>6:10<br>6:19<br>6:29 |
| 2:38<br>2:46<br>2:54<br>3:02<br>3:11<br>3:20<br>3:29<br>3:38<br>3:47<br>3:56<br>4:05<br>4:14<br>4:23<br>4:32<br>4:32<br>4:41<br>4:50<br>5:00<br>5:10 | 2:47pm<br>2:55<br>3:03<br>3:11<br>3:19<br>3:28<br>3:37<br>3:46<br>3:55<br>4:04<br>4:13<br>4:22<br>4:31<br>4:40<br>4:49<br>4:58<br>5:07<br>5:17<br>5:27 | 2:54pm<br>3:02<br>3:10<br>3:18<br>3:27<br>3:36<br>3:45<br>3:45<br>3:45<br>4:03<br>4:11<br>4:20<br>4:29<br>4:38<br>4:47<br>4:56<br>5:05<br>5:14<br>5:24<br>5:34 | 3:10pm<br>3:18<br>3:26<br>3:34<br>3:43<br>3:52<br>4:01<br>4:10<br>4:10<br>4:19<br>4:27<br>4:36<br>4:45<br>4:54<br>5:03<br>5:12<br>5:21<br>5:30<br>5:40<br>5:50 | 3:28pm<br>3:36<br>3:44<br>3:52<br>4:01<br>4:10<br>4:19<br>4:28<br>4:37<br>4:47<br>4:56<br>5:05<br>5:14<br>5:23<br>5:41<br>5:50<br>5:59<br>6:09 | 4:03<br>4:12<br>4:20<br>4:28<br>4:37<br>4:46<br>4:55<br>5:04<br>5:16<br>5:25<br>5:34<br>5:52<br>6:01<br>6:10<br>6:19<br>6:29<br>6:38 |
| 2:38<br>2:46<br>2:54<br>3:02<br>3:11<br>3:20<br>3:29<br>3:38<br>3:47<br>3:56<br>4:05<br>4:14<br>4:23<br>4:32<br>4:32<br>4:41<br>4:50<br>5:00         | 2:47pm<br>2:55<br>3:03<br>3:11<br>3:19<br>3:28<br>3:37<br>3:46<br>3:55<br>4:04<br>4:13<br>4:22<br>4:31<br>4:40<br>4:49<br>4:58<br>5:07<br>5:17         | 2:54pm<br>3:02<br>3:10<br>3:18<br>3:27<br>3:36<br>3:45<br>3:45<br>4:03<br>4:03<br>4:20<br>4:29<br>4:38<br>4:47<br>4:56<br>5:05<br>5:14<br>5:24                 | 3:10pm<br>3:18<br>3:26<br>3:34<br>3:43<br>3:52<br>4:01<br>4:10<br>4:19<br>4:27<br>4:36<br>4:45<br>4:54<br>5:03<br>5:12<br>5:21<br>5:30<br>5:40                 | 3:28pm<br>3:36<br>3:44<br>3:52<br>4:01<br>4:10<br>4:19<br>4:28<br>4:37<br>4:47<br>4:56<br>5:05<br>5:14<br>5:23<br>5:32<br>5:41<br>5:50<br>5:59 | 4:12<br>4:20<br>4:28<br>4:37<br>4:46<br>4:55<br>5:04<br>5:16<br>5:25<br>5:34<br>5:43<br>5:52<br>6:01<br>6:10<br>6:19<br>6:29         |