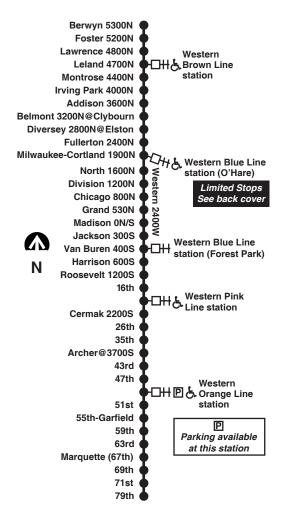

# X49 Western Express - Stops

| Northbound                | Southbound                |
|---------------------------|---------------------------|
| 79th terminal             | Berwyn                    |
| 71st                      | Foster                    |
| 69th                      | Lawrence                  |
| Marquette (67th)          | Leland-Western            |
| 63rd                      | Brown Line station        |
| 59th                      | Montrose                  |
| 55th (Garfield)           | Irving Park               |
| 51st                      | Addison                   |
| Western Orange Line       | Belmont at Clybourn       |
| station                   | Diversey at Elston        |
| 47th                      | Fullerton                 |
| 43rd                      | Milwaukee-Western         |
| Archer                    | Blue Line station         |
| 35th                      | (O'Hare)                  |
| 26th                      | North                     |
| Cermak                    | Division                  |
| Western Pink Line station | Chicago                   |
| 16th                      | Grand                     |
| Roosevelt                 | Madison                   |
| Harrison                  | Jackson                   |
| Van Buren-Western         | Van Buren-Western         |
| Blue Line (Forest Park)   | Blue Line (Forest Park)   |
| station                   | station                   |
| Jackson                   | Harrison                  |
| Madison                   | Roosevelt                 |
| Grand                     | 16th                      |
| Chicago                   | Western Pink Line station |
| Division                  | Cermak                    |
| North                     | 26th                      |
| Milwaukee-Western         | 35th                      |
| Blue Line station         | Archer                    |
| (O'Hare)                  | 43rd                      |
| Fullerton                 | 47th                      |
| Diversey at Elston        | Western Orange Line       |
| Belmont at Clybourn       | station                   |
| Addison                   | 51st                      |
| Irving Park               | 55th (Garfield)           |
| Montrose                  | 59th                      |
| Leland-Western            | 63rd                      |
| Brown Line station        | Marquette (67th)          |
| Lawrence                  | 69th                      |
| Foster                    | 71st                      |
| Berwyn                    | 79th terminal             |
| Donnyn                    |                           |