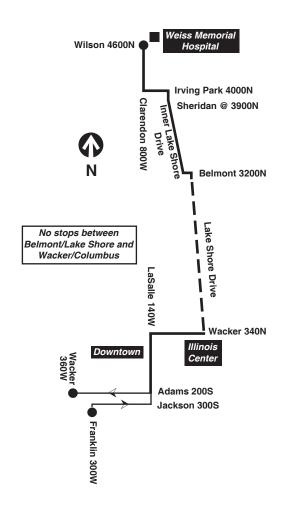

# Clarendon/LaSalle Express

Effective December 23, 2019

## Southbound

## Northbound

|                               |                         |                      |                            | - TOTTIIDOUITU                |                     |                                |
|-------------------------------|-------------------------|----------------------|----------------------------|-------------------------------|---------------------|--------------------------------|
| Leave<br>Clarendon/<br>Wilson | Lake Shore/<br>Sheridan | Sheridan/<br>Belmont | Arrive<br>Adams/<br>Wacker | Leave<br>Franklin/<br>Jackson | Wacker/<br>Columbus | Arrive<br>Clarendon/<br>Wilson |
| 5:45am                        | 5:51am                  | 5:59am               | 6:19am                     | 3:00pm                        | 3:15pm              | 3:39pm                         |
| 6:00                          | 6:06                    | 6:15                 | 6:35                       | 3:20                          | 3:35                | 3:59                           |
| 6:13                          | 6:20                    | 6:29                 | 6:49                       | 3:38                          | 3:54                | 4:19                           |
| 6:24                          | 6:31                    | 6:41                 | 7:02                       | 3:53                          | 4:09                | 4:35                           |
| 6:34                          | 6:41                    | 6:51                 | 7:13                       | 4:05                          | 4:22                | 4:49                           |
| 6:43                          | 6:51                    | 7:01                 | 7:25                       | 4:15                          | 4:32                | 5:01                           |
|                               | 6:59                    | 7:10                 | 7:35                       | 4:24                          | 4:42                | 5:11                           |
| 6:55                          | 7:03                    | 7:14                 | 7:40                       | 4:32                          | 4:51                | 5:22                           |
|                               | 7:09                    | 7:20                 | 7:48                       | 4:39                          | 4:58                | 5:30                           |
|                               | 7:13                    | 7:24                 | 7:52                       | 4:45                          | 5:04                | 5:37                           |
|                               | 7:17                    | 7:28                 | 7:57                       | 4:50                          | 5:10                | 5:44                           |
| 7:10                          | 7:19                    | 7:30                 | 7:59                       | 4:55                          | 5:17                | 5:52                           |
|                               | 7:23                    | 7:35                 | 8:05                       | 5:00                          | 5:23                | 6:00                           |
|                               | 7:26                    | 7:38                 | 8:08                       | 5:05                          | 5:28                | 6:05                           |
|                               | 7:29                    | 7:40                 | 8:11                       | 5:11                          | 5:34                | 6:10                           |
|                               | 7:31                    | 7:43                 | 8:15                       | 5:18                          | 5:41                | 6:16                           |
| 7:23                          | 7:33                    | 7:45                 | 8:17                       | 5:25                          | 5:47                | 6:22                           |
|                               | 7:36                    | 7:48                 | 8:21                       | 5:33                          | 5:54                | 6:28                           |
|                               | 7:39                    | 7:51                 | 8:24                       | 5:41                          | 6:00                | 6:34                           |
|                               | 7:42                    | 7:54                 | 8:28                       | 5:49                          | 6:07                | 6:41                           |
|                               | 7:44                    | 7:57                 | 8:32                       | 5:57                          | 6:14                | 6:47                           |
| 7:36                          | 7:46                    | 7:58                 | 8:33                       | 6:05                          | 6:22                | 6:53                           |
|                               | 7:50                    | 8:02                 | 8:38                       | 6:14                          | 6:30                | 7:00                           |
|                               | 7:53                    | 8:06                 | 8:42                       | 6:24                          | 6:41                | 7:10                           |
|                               | 7:56                    | 8:09                 | 8:46                       | 6:35                          | 6:51                | 7:18                           |
|                               | 7:59                    | 8:12                 | 8:50                       | 6:47                          | 7:03                | 7:29                           |
| 7:51                          | 8:01                    | 8:14                 | 8:52                       | 7:00                          | 7:14                | 7:38                           |
|                               | 8:05                    | 8:18                 | 8:58                       |                               |                     |                                |
|                               | 8:08                    | 8:21                 | 9:01                       |                               |                     |                                |
|                               | 8:11                    | 8:24                 | 9:05                       |                               |                     |                                |
| 8:03                          | 8:13                    | 8:27                 | 9:07                       |                               |                     |                                |
|                               | 8:18                    | 8:32                 | 9:12                       |                               |                     |                                |
|                               | 8:22                    | 8:35                 | 9:15                       |                               |                     |                                |
| 8:17                          | 8:26                    | 8:39                 | 9:19                       |                               |                     |                                |
|                               | 8:33                    | 8:45                 | 9:23                       |                               |                     |                                |
| 8:31                          | 8:40                    | 8:51                 | 9:28                       |                               |                     |                                |
| 8:42                          | 8:51                    | 9:01                 | 9:36                       |                               |                     |                                |
| 8:57                          | 9:05                    | 9:15                 | 9:45                       |                               |                     |                                |
| 9:13                          | 9:20                    | 9:29                 | 9:56                       |                               |                     |                                |
| 9:30                          | 9:37                    | 9:46                 | 10:12                      |                               |                     |                                |