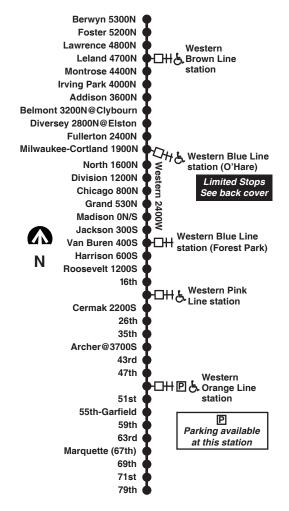

## X49 Western Express - Stops

| Northbound                | Southbound                |
|---------------------------|---------------------------|
| 79th terminal             | Berwyn                    |
| 71st                      | Foster                    |
| 69th                      | Lawrence                  |
| Marquette (67th)          | Leland-Western            |
| 63rd                      | Brown Line station        |
| 59th                      | Montrose                  |
| 55th (Garfield)           | Irving Park               |
| 51st                      | Addison                   |
| Western Orange Line       | Belmont at Clybourn       |
| station                   | Diversey at Elston        |
| 47th                      | Fullerton                 |
| 43rd                      | Milwaukee-Western         |
| Archer                    | Blue Line station         |
| 35th                      | (O'Hare)                  |
| 26th                      | North                     |
| Cermak                    | Division                  |
| Western Pink Line station | Chicago                   |
| 16th                      | Grand                     |
| Roosevelt                 | Madison                   |
| Harrison                  | Jackson                   |
| Van Buren-Western         | Van Buren-Western         |
| Blue Line (Forest Park)   | Blue Line (Forest Park)   |
| station                   | station                   |
| Jackson                   | Harrison                  |
| Madison                   | Roosevelt                 |
| Grand                     | 16th                      |
| Chicago                   | Western Pink Line station |
| Division                  | Cermak                    |
| North                     | 26th                      |
| Milwaukee-Western         | 35th                      |
| Blue Line station         | Archer                    |
| (O'Hare)                  | 43rd                      |
| Fullerton                 | 47th                      |
| Diversey at Elston        | Western Orange Line       |
| Belmont at Clybourn       | station                   |
| Addison                   | 51st                      |
| Irving Park               | 55th (Garfield)           |
| Montrose                  | 59th                      |
| Leland- Western           | 63rd                      |
| Brown Line station        | Marquette (67th)          |
| Lawrence                  | 69th                      |
| Foster                    | 71st                      |
| Berwyn                    | 79th terminal             |
| <b>,</b>                  |                           |